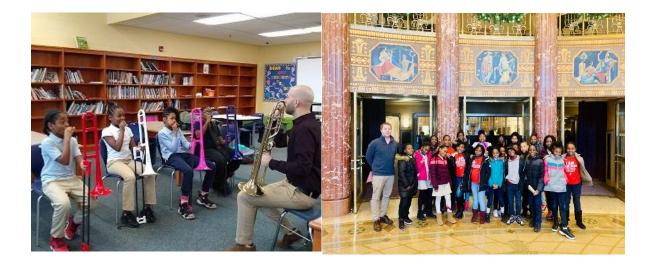

## The Cleveland Orchestra *Crescendo* Brass Program Continues at Wade Park Elementary School in 2021-22 School Year

## 2021-22 Program Structure and Official Schedule will follow soon!

Program will consist of private, small group, and large group instruction. Students participating in the program will be provided with a trumpet or trombone and accompanying materials